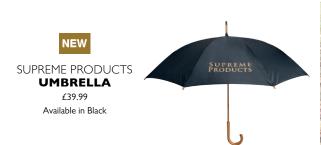

n Rosette Red, Pretty Pink, Noble Navy & Magical Mulberry

















RIDER RIDER







# NEW

# SUPREME PRODUCTS

# **ACTIVE SHOW RIDER BASE LAYER**

Child 5-6, 7-8, 9-10, 11-12, 13-14 years £39.99

Adult X Small, Small, Medium, Large & X Large £49.99

Available in Black/Gold



**ADVANCED STRETCH TECHNOLOGY** 



# SUPREME PRODUCTS

# **ACTIVE SHOW RIDER LEGGINGS**

Child 5-6, 7-8, 9-10, 11-12, 13-14 years £39.99

Adult X Small, Small, Medium, Large & X Large £54.99 Available in Black/Gold





**SILICONE GRIP KNEE** 





# SUPREME PRODUCTS

# **ACTIVE SHOW** RIDER JACKET

X Small, Small, Medium, Large & X Large £39.99 Available in Black





X Small, Small, Medium, Large & X Large £34.99 Available in Black



SUPREME PRODUCTS

**BOBBLE HAT** 

One Size £14.99 Available in Black







# SUPREME PRODUCTS **SHOW RING JODHPUR BOOTS**

Child 5-10 - £43.50 lunior I I-13 & I-2 - £43.50 Available in Oxblood Adult 3-9 - £54.99 Available in Brown & Oxblood









# SUPREME PRODUCTS **PRO PERFORMANCE SHOW RING GLOVES**

Child X Small, Small, Medium, Large & X Large - £19.95 Adult 6 - 9 - £24.95 Available in Brown & Tan



**BROWN NOW** 

**AVAILABLE IN** 



SUPREME PRODUCTS **BASEBALL CAP** One Size £9.99







# SUPREME PRODUCTS

# **SHOW SCRUNCHIE**

One Size £7.00

Available in Navy/Gold Spot, Red/Navy Spot, Red/Navy Stripe, Blue/Navy Stripe, Purple/Lilac Stripe, Pink Stripe, Red/ Gold Diamonds, Orange/Gold Diamonds, Navy/Pink Diamonds, Burgundy/Gold Diamonds



NEW

SUPREME PRODUCTS

# **CLASSIC LEATHER SHOW CANE**

24" - £12.50

# CLASSIC LEATHER SHOW CANE

THAT WI