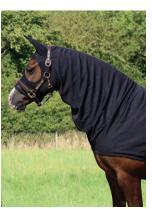

SUPREME PRODUCTS LYCRA TAIL BAG One Size - £8.99 Available in Black, Navy, Purple & Red

SUPREME PRODUCTS TWO IN ONE HOOD 12hh - 14.2hh - £63.50 15.2hh - 17.2hh - £66.75 Available in Black

MADE TO ORDER