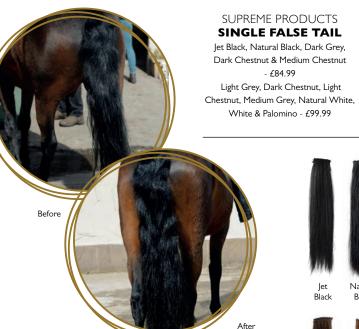

## SUPREME PRODUCTS **DEFUSE**

80ml syringe - £9.45

500ml - £27.30 I litre - £43.80 5 litre - £199.55 FALSE TAILS & FORELOCKS SHOWING

# SUPREME PRODUCTS **FALSE FORELOCK**

Jet Black, Natural Black, Dark Grey, Dark Chestnut, Medium Grey, Light Grey & Pure White - £34.99 Dark Chestnut, Medium Chestnut, Light Chestnut & Natural White - £39.99

SUPREME PRODUCTS

**DOUBLE FALSE TAIL** 

Jet Black, Natural Black, Dark Grey,

Dark Chestnut, Medium Chestnut &

Light Chestnut - £129.99

Medium Grey, Light Grey, Natural

White, White & Palomino - £159.99

SUPREME PRODUCTS **PERFECTION GOATS** HAIR FINISHING **BRUSH** £18.99