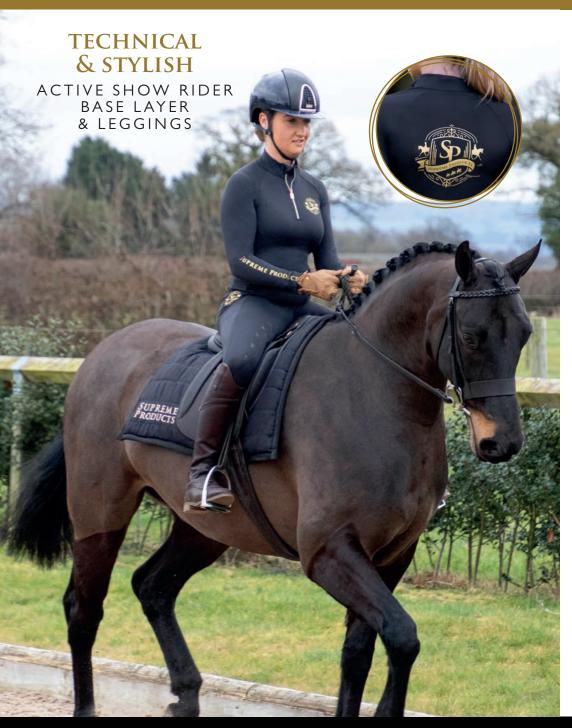

# NEW

# SUPREME PRODUCTS

# **ACTIVE SHOW RIDER BASE LAYER**

Child 5-6, 7-8, 9-10, 11-12, 13-14 years £39.99

Adult X Small, Small, Medium, Large & X Large £49.99

Available in Black/Gold

**ADVANCED STRETCH TECHNOLOGY** 

# **ACTIVE SHOW RIDER LEGGINGS**

Child 5-6, 7-8, 9-10, 11-12, 13-14 years £39.99

Adult X Small, Small, Medium, Large & X Large £54.99 Available in Black/Gold

**SILICONE GRIP KNEE** 