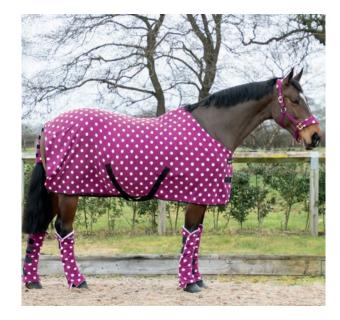

### **DOTTY FLEECE RUG**

3'3" - 7'0" £34.99

Available in: Rosette Red, Pretty Pink, Noble Navy & Magical Mulberry

### **DOTTY FLEECE HOOD**

12.2hh - 17.2hh £39.99

Available in: Rosette Red, Pretty Pink, Noble Navy & Magical Mulberry

SUPREME PRODUCTS **DOTTY FLEECE SADDLE PAD** 

Pony & Cob/Full £26.99

Available in Rosette Red, Pretty Pink, Noble Available in Rosette Red, Pretty Pink, Navy & Magical Mulberry