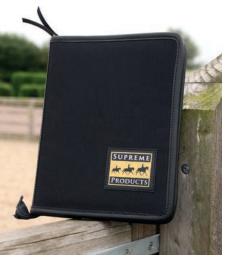

Available in Black/Gold

SUPREME PRODUCTS **PRO GROOM PASSPORT HOLDER** £19.99

Available in Black