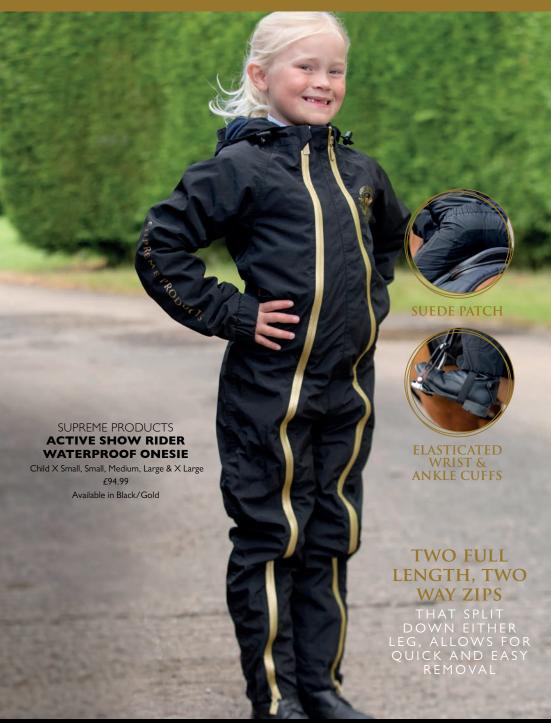

# **CHILD'S DOTTY FLEECE ONESIE**

X Small, Small, Medium, Large & X Large £31.99

Available in Rosette Red, Pretty Pink, Noble Navy & Magical Mulberry

RIDER RIDER

# **ACTIVE SHOW RIDER BASE LAYER**

Child 5-6, 7-8, 9-10, 11-12, 13-14 years £39.99

Adult X Small, Small, Medium, Large & X Large £49.99

Available in Black/Gold

**ADVANCED STRETCH TECHNOLOGY** 

# **ACTIVE SHOW RIDER LEGGINGS**

Child 5-6, 7-8, 9-10, 11-12, 13-14 years £39.99

Adult X Small, Small, Medium, Large & X Large £54.99 Available in Black/Gold

**SILICONE GRIP KNEE** 

# **ACTIVE SHOW** RIDER JACKET

X Small, Small, Medium, Large & X Large £39.99 Available in Black

X Small, Small, Medium, Large & X Large £34.99 Available in Black

SUPREME PRODUCTS

**BOBBLE HAT** 

One Size £14.99 Available in Black