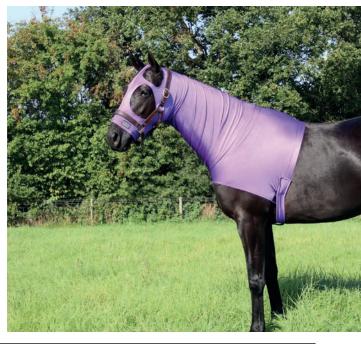

# **USE WHILST TRAVELLING** & STABLING,

IN PLACE OF DUVETS, AS A LIGHTWEIGHT RUG

> SUPREME PRODUCTS **RUG WRAP**

> > 12hh - 17.2hh - £82.00 Available in Black

SUPREME PRODUCTS LYCRA VEST 12hh - 17.2hh - £43.00 Available in Black, Navy, Purple & Red