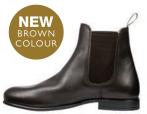

# SUPREME PRODUCTS **SHOW RING JODHPUR BOOTS**

Child 5-10 - £43.50 lunior I I-13 & I-2 - £43.50 Available in Oxblood Adult 3-9 - £54.99 Available in Brown & Oxblood