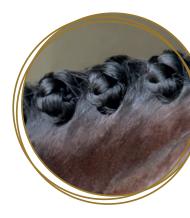

Once brushed all over we apply our quarter marks and set in place with Quarter Marking Spray. PAGE 16

Easy Plait is used on the mane for plaiting up, and keeping plaits looking neat and pristine. PAGE 17

Detangle & Shine is a yard favourite; we spray down the length of the tail to get a tangle free tail that is left looking shiny and healthy. PAGE 17

Plaiting is made easier and quicker using Easy Plait, it helps give a good grip on the hair and holds plaits firmly in place. PAGE 17

Once dry, we put on a full body wrap to lay his coat. It keeps him clean overnight and adds shine. PAGE 27

Perfect Plaits Holding Wax is applied to the mane before plaiting, it helps secure the plaits in place, adding shine and is great for neatening any stray hairs. It also has the added bonus of promoting hair growth for his thin mane. PAGE 17