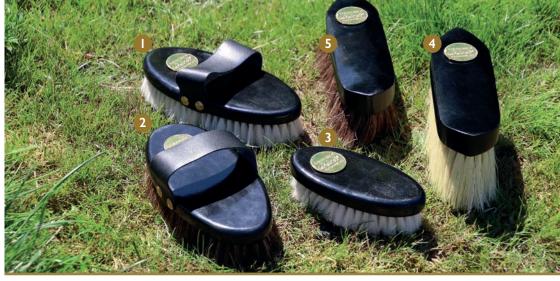

SUPREME PRODUCTS

**DOUBLE FALSE TAIL** 

Jet Black, Natural Black, Dark Grey,

Dark Chestnut, Medium Chestnut &

Light Chestnut - £129.99

Medium Grey, Light Grey, Natural

White, White & Palomino - £159.99

SUPREME PRODUCTS **PERFECTION GOATS** HAIR FINISHING **BRUSH** £18.99

SUPREME PRODUCTS **PERFECTION BODY BRUSH** £17.50

SUPREME PRODUCTS PERFECTION GOATS **HAIR FACE BRUSH** £8.50

SUPREME PRODUCTS **PERFECTION FLICK BRUSH** £14.99

**PERFECTION HORSEHAIR DANDY BRUSH** £15.50