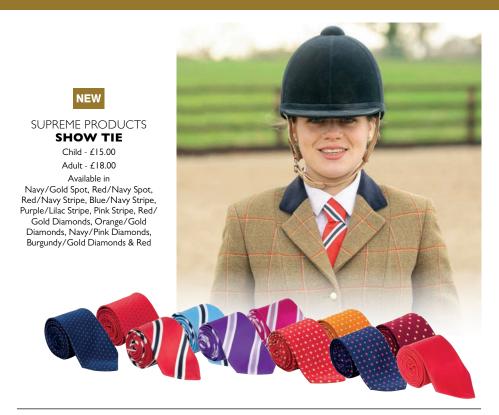

# SUPREME PRODUCTS **SHOW RING JODHPUR BOOTS**

Child 5-10 - £43.50 lunior I I-13 & I-2 - £43.50 Available in Oxblood Adult 3-9 - £54.99 Available in Brown & Oxblood

# SUPREME PRODUCTS **PRO PERFORMANCE SHOW RING GLOVES**

Child X Small, Small, Medium, Large & X Large - £19.95 Adult 6 - 9 - £24.95 Available in Brown & Tan

**BROWN NOW** 

**AVAILABLE IN** 

SUPREME PRODUCTS **BASEBALL CAP** One Size £9.99

# SUPREME PRODUCTS

# **SHOW SCRUNCHIE**

One Size £7.00

Available in Navy/Gold Spot, Red/Navy Spot, Red/Navy Stripe, Blue/Navy Stripe, Purple/Lilac Stripe, Pink Stripe, Red/ Gold Diamonds, Orange/Gold Diamonds, Navy/Pink Diamonds, Burgundy/Gold Diamonds