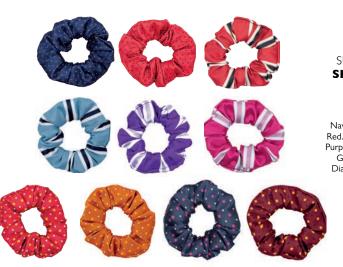

# SUPREME PRODUCTS

# **SHOW SCRUNCHIE**

One Size £7.00

Available in Navy/Gold Spot, Red/Navy Spot, Red/Navy Stripe, Blue/Navy Stripe, Purple/Lilac Stripe, Pink Stripe, Red/ Gold Diamonds, Orange/Gold Diamonds, Navy/Pink Diamonds, Burgundy/Gold Diamonds