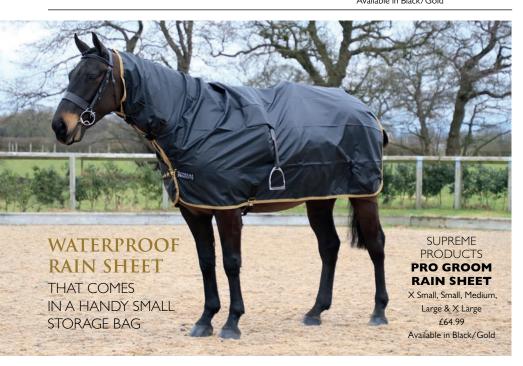

ck, Navy, Purple & Red



SUPREME PRODUCTS LYCRA TAIL BAG One Size - £8.99 Available in Black, Navy, Purple & Red



SUPREME PRODUCTS TWO IN ONE HOOD 12hh - 14.2hh - £63.50 15.2hh - 17.2hh - £66.75 Available in Black

MADE TO ORDER

## SUPREME PRODUCTS LYCRA HOOD

Foal/Mini - £32.75 12hh - 17.2hh - £43.00 Available in Black, Navy, Purple & Red













SUPREME PRODUCTS **TURNOUT HOOD** 12.2hh - 16.2hh - £77.00 MADE TO ORDER



SUPREME PRODUCTS **NECK SWEAT** Small - £47.75 Medium - £49.75 Large - £55.00



SUPREME PRODUCTS **PADDED BIB** X Small - £43.60 Small - £46.25

Medium - £48.75 Large - £50.75 X Large - £52.50 XX Large - £53.50

X Large - £58.00

HORSEWEAR HORSEWEAR



LIGHTWEIGHT AND BREATHABLE SHOW SHEET

SUPREME PRODUCTS SHOW SHEET 3'3" - 7'0" £49.99 Available in Black/Gold



# **CUSHIONING PANELS**

PROVIDE MAXIMUM **COMFORT** 

SUPREME PRODUCTS

### **EXERCISE PAD**

Pony & Cob/Full £29.99







£26.00 Available in Black & Brown



SUPREME PRODUCTS **GP NUMNAH** 

Pony, Cob & Full £29.00 Available in Black & Brown





EASY TO FIT WITH EXTRA STRONG TOUCH TAPE FASTENINGS
TO KEEP IT SECURELY IN PLACE

NEW

SUPREME PRODUCTS

ROYAL OCCASION TAIL GUARD

Pony & Cob/Full £14.99







NEW

SUPREME PRODUCTS
ROYAL OCCASION
HEAD COLLAR

Small Pony, Pony, Cob & Full £32.50

MADE FROM SOFT LUXURY FLEECE

FEATURING EXTRA STRONG TOUCH TAPE FASTENINGS



SUPREME PRODUCTS ROYAL OCCASION

ROYAL OCCASION BOOTS

Small Pony, Pony, Cob & Full £29.99







# SUPREME PRODUCTS

### **DOTTY FLEECE RUG**

3'3" - 7'0" £34.99

Available in: Rosette Red, Pretty Pink, Noble Navy & Mag