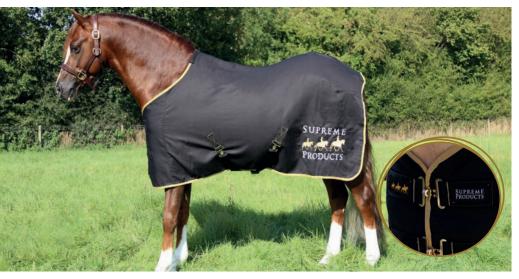

12hh - 17.2hh - £82.00 Available in Black



SUPREME PRODUCTS LYCRA VEST 12hh - 17.2hh - £43.00 Available in Black, Navy, Purple & Red



SUPREME PRODUCTS LYCRA TAIL BAG One Size - £8.99 Available in Black, Navy, Purple & Red



SUPREME PRODUCTS TWO IN ONE HOOD 12hh - 14.2hh - £63.50 15.2hh - 17.2hh - £66.75 Available in Black

MADE TO ORDER

## SUPREME PRODUCTS LYCRA HOOD

Foal/Mini - £32.75 12hh - 17.2hh - £43.00 Available in Black, Navy, Purple & Red













SUPREME PRODUCTS **TURNOUT HOOD** 12.2hh - 16.2hh - £77.00 MADE TO ORDER



SUPREME PRODUCTS **NECK SWEAT** Small - £47.75 Medium - £49.75 Large - £55.00



SUPREME PRODUCTS **PADDED BIB** X Small - £43.60 Small - £46.25

Medium - £48.75 Large - £50.75 X Large - £52.50 XX Large - £53.50

X Large - £58.00

HORSEWEAR HORSEWEAR



LIGHTWEIGHT AND BREATHABLE SHOW SHEET

SUPREME PRODUCTS SHOW SHEET 3'3" - 7'0" £49.99 Available in Black/Gold



# **CUSHIONING PANELS**

PROVIDE MAXIMUM **COMFORT** 

SUPREME PRODUCTS

### **EXERCISE PAD**

Pony & Cob/Full £29.99







£26.00 Available in Black & Brown



SUPREME PRODUCTS **GP NUMNAH** 

Pony, Cob & Full £29.00 Available in Black & Brown





EASY TO FIT WITH EXTRA STRONG TOUCH TAPE FASTENINGS
TO KEEP IT SECURELY IN PLACE

NEW

SUPREME PRODUCTS

ROYAL OCCASION TAIL GUARD

Pony & Cob/Full £14.99







NEW

SUPREME PRODUCTS
ROYAL OCCASION
HEAD COLLAR

Small Pony, Pony, Cob & Full £32.50

MADE FROM SOFT LUXURY FLEECE

FEATURING EXTRA STRONG TOUCH TAPE FASTENINGS



SUPREME PRODUCTS ROYAL OCCASION

ROYAL OCCASION BOOTS

Small Pony, Pony, Cob & Full £29.99







# SUPREME