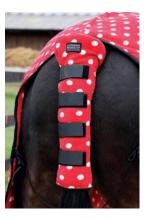

SUPREME PRODUCTS

**DOTTY FLEECE SADDLE COVER** 

> One Size £16.99

Noble Navy & Magical Mulberry

SUPREME PRODUCTS

**DOTTY FLEECE TAIL GUARD** 

> Pony & Cob/Full £11.99

Available in Rosette Red, Pretty Pink, Noble Navy & Magical Mulberry