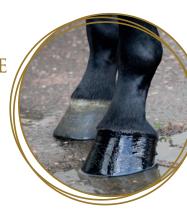

We clean the hooves and once dry apply Black Hoof Paint for a shiny finish. PAGE 19

we paint the hooves with Clear Hoof Gloss to give a healthy-looking finish. PAGE 19

Glistening Oil is applied over the quarters, down the neck and legs and over the face, highlighting the best points whilst offering some sun protection too! PAGE 18

The final step is to apply Black Hoof Paint just before entering the ring. PAGE 19

Clear Hoof paint enhances the colour of his hooves and prevents them from being dry and brittle. On a sunny day it really adds to appearance. PAGE 19

for a dazzling picture. PAGE 17