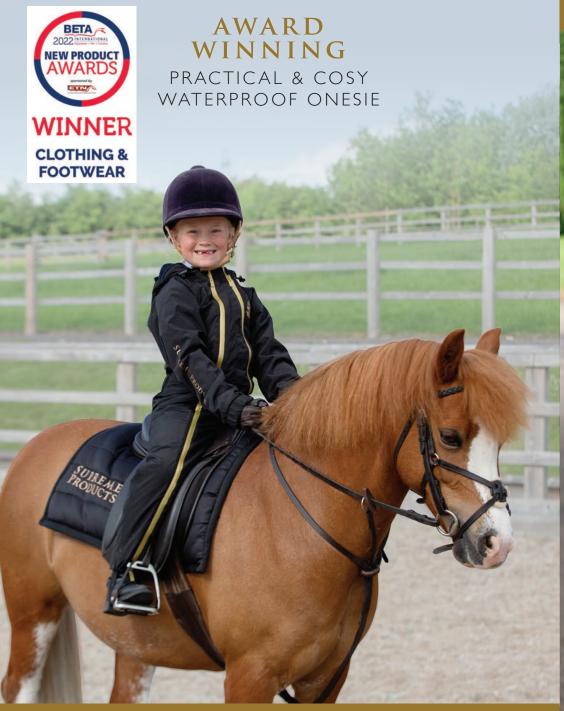

# **CHILD'S DOTTY FLEECE ONESIE**

X Small, Small, Medium, Large & X Large £31.99

Available in Rosette Red, Pretty Pink, Noble Navy & Magical Mulberry

RIDER RIDER