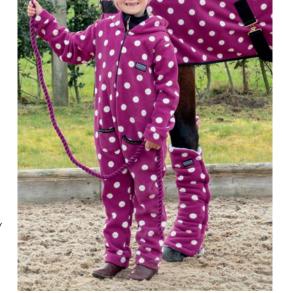

# **CHILD'S DOTTY FLEECE ONESIE**

X Small, Small, Medium, Large & X Large £31.99

Available in Rosette Red, Pretty Pink, Noble Navy & Magical Mulberry

RIDER RIDER