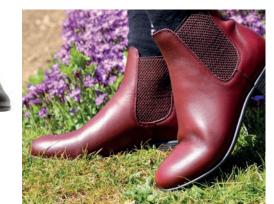

# SUPREME PRODUCTS **SHOW RING JODHPUR BOOTS**

Child 5-10 - £43.50 lunior I I-13 & I-2 - £43.50 Available in Oxblood Adult 3-9 - £54.99 Available in Brown & Oxblood