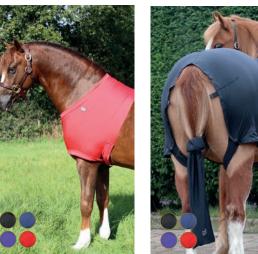

### SUPREME PRODUCTS **BODY WRAP**

3'3" - 3'9" - Black - £71.75 12hh - 17.2hh - £97.50 Available in Black, Navy, Purple & Red

**HOODS & GARMENTS** COLLECTION

HORSEWEAR HORSEWEAR

# **USE WHILST TRAVELLING** & STABLING,

IN PLACE OF DUVETS, AS A LIGHTWEIGHT RUG

> SUPREME PRODUCTS **RUG WRAP**

> > 12hh - 17.2hh - £82.00 Available in Black

SUPREME PRODUCTS LYCRA VEST 12hh - 17.2hh - £43.00 Available in Black, Navy, Purple & Red

SUPREME PRODUCTS LYCRA TAIL BAG One Size - £8.99 Available in Black, Navy, Purple & Red

SUPREME PRODUCTS TWO IN ONE HOOD 12hh - 14.2hh - £63.50 15.2hh - 17.2hh - £66.75 Available in Black

MADE TO ORDER

## SUPREME PRODUCTS LYCRA HOOD

Foal/Mini - £32.75 12hh - 17.2hh - £43.00 Available in Black, Navy, Purple & Red

SUPREME PRODUCTS **TURNOUT HOOD** 12.2hh - 16.2hh - £77.00 MADE TO ORDER

SUPREME PRODUCTS **NECK SWEAT** Small - £47.75 Medium - £49.75 Large - £55.00