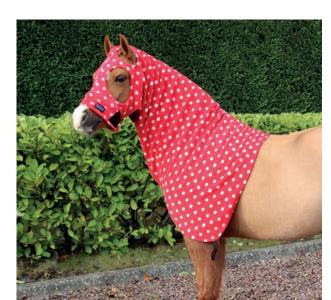

### **DOTTY FLEECE RUG**

3'3" - 7'0" £34.99

Available in: Rosette Red, Pretty Pink, Noble Navy & Magical Mulberry

### **DOTTY FLEECE HOOD**

12.2hh - 17.2hh £39.99

Available in: Rosette Red, Pretty Pink, Noble Navy & Magical Mulberry

SUPREME PRODUCTS **DOTTY FLEECE SADDLE PAD** 

Pony & Cob/Full £26.99

Available in Rosette Red, Pretty Pink, Noble Available in Rosette Red, Pretty Pink, Navy & Magical Mulberry