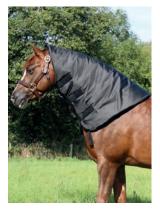

## SUPREME PRODUCTS LYCRA HOOD

Foal/Mini - £32.75 12hh - 17.2hh - £43.00 Available in Black, Navy, Purple & Red

SUPREME PRODUCTS **TURNOUT HOOD** 12.2hh - 16.2hh - £77.00 MADE TO ORDER

SUPREME PRODUCTS **NECK SWEAT** Small - £47.75 Medium - £49.75 Large - £55.00