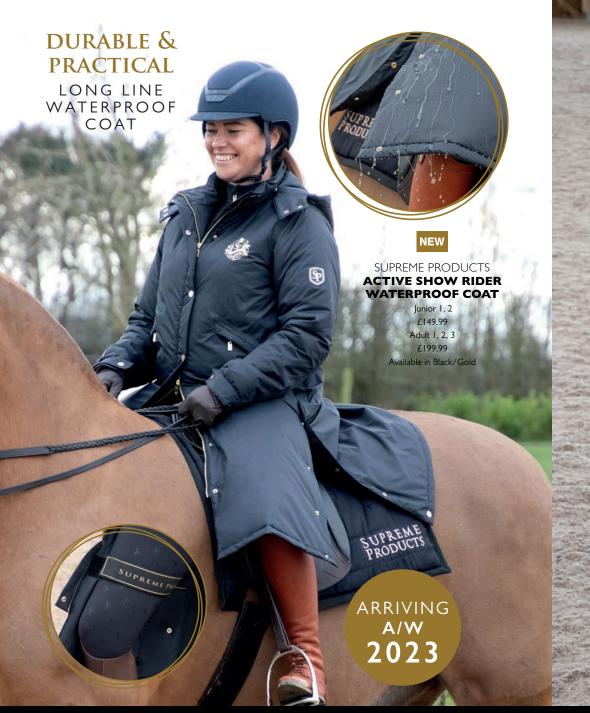

# **ACTIVE SHOW** RIDER JACKET

X Small, Small, Medium, Large & X Large £39.99 Available in Black

X Small, Small, Medium, Large & X Large £34.99 Available in Black

SUPREME PRODUCTS

**BOBBLE HAT** 

One Size £14.99 Available in Black