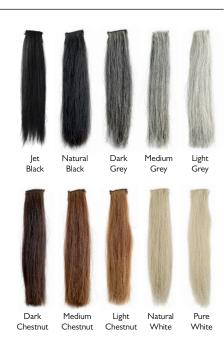

# SUPREME PRODUCTS **FALSE FORELOCK**

Jet Black, Natural Black, Dark Grey, Dark Chestnut, Medium Grey, Light Grey & Pure White - £34.99 Dark Chestnut, Medium Chestnut, Light Chestnut & Natural White - £39.99

SUPREME PRODUCTS

**DOUBLE FALSE TAIL** 

Jet Black, Natural Black, Dark Grey,

Dark Chestnut, Medium Chestnut &

Light Chestnut - £129.99

Medium Grey, Light Grey, Natural

White, White & Palomino - £159.99

SUPREME PRODUCTS **PERFECTION GOATS** HAIR FINISHING **BRUSH** £18.99