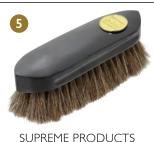

SUPREME PRODUCTS

**DOUBLE FALSE TAIL** 

Jet Black, Natural Black, Dark Grey,

Dark Chestnut, Medium Chestnut &

Light Chestnut - £129.99

Medium Grey, Light Grey, Natural

White, White & Palomino - £159.99

SUPREME PRODUCTS **PERFECTION GOATS** HAIR FINISHING **BRUSH** £18.99

SUPREME PRODUCTS **PERFECTION BODY BRUSH** £17.50

SUPREME PRODUCTS PERFECTION GOATS **HAIR FACE BRUSH** £8.50

SUPREME PRODUCTS **PERFECTION FLICK BRUSH** £14.99

**PERFECTION HORSEHAIR DANDY BRUSH** £15.50