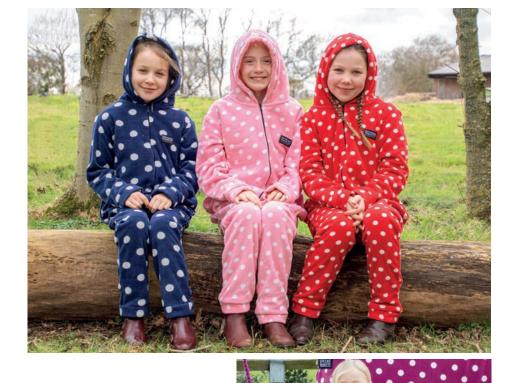

# **CHILD'S DOTTY FLEECE ONESIE**

X Small, Small, Medium, Large & X Large £31.99

Available in Rosette Red, Pretty Pink, Noble Navy & Magical Mulberry

RIDER RIDER