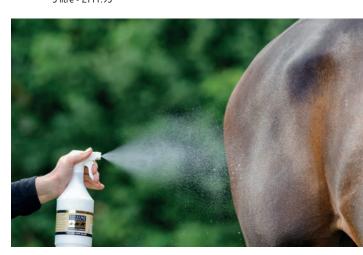

White socks are enhanced with Leg & Body Whitener; we use a damp sponge to apply and then leave to dry. PAGE 19

Coat Gloss is sprayed all over the coat, paying particular emphasis to the neck and quarters. It lays the coat and creates the perfect shine. PAGE 16

Coat Gloss is sprayed all over the coat, from head to tail, this helps to lay the hairs and seal the coat creating a great base shine overnight. The next day at the show we re-apply the Coat Gloss before the class.