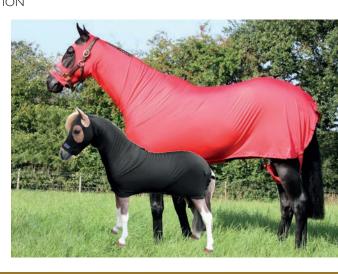

### SUPREME PRODUCTS **BODY WRAP**

3'3" - 3'9" - Black - £71.75 12hh - 17.2hh - £97.50 Available in Black, Navy, Purple & Red

**HOODS & GARMENTS** COLLECTION

HORSEWEAR HORSEWEAR

# **USE WHILST TRAVELLING** & STABLING,

IN PLACE OF DUVETS, AS A LIGHTWEIGHT RUG

> SUPREME PRODUCTS **RUG WRAP**

> > 12hh - 17.2hh - £82.00 Available in Black

SUPREME PRODUCTS LYCRA VEST 12hh - 17.2hh - £43.00 Available in Black, Navy, Purple & Red

SUPREME PRODUCTS LYCRA TAIL BAG One Size - £8.99 Available in Black, Navy, Purple & Red

SUPREME PRODUCTS TWO IN ONE HOOD 12hh - 14.2hh - £63.50 15.2hh - 17.2hh - £66.75 Available in Black

MADE TO ORDER

## SUPREME PRODUCTS LYCRA HOOD

Foal/Mini - £32.75 12hh - 17.2hh - £43.00 Available in Black, Navy, Purple & Red

SUPREME PRODUCTS **TURNOUT HOOD** 12.2hh - 16.2hh - £77.00 MADE TO ORDER

SUPREME PRODUCTS **NECK SWEAT** Small - £47.75 Medium - £49.75 Large - £55.00