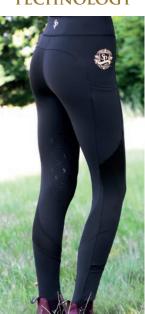

# **ACTIVE SHOW RIDER LEGGINGS**

Child 5-6, 7-8, 9-10, 11-12, 13-14 years £39.99

Adult X Small, Small, Medium, Large & X Large £54.99 Available in Black/Gold

**SILICONE GRIP KNEE** 