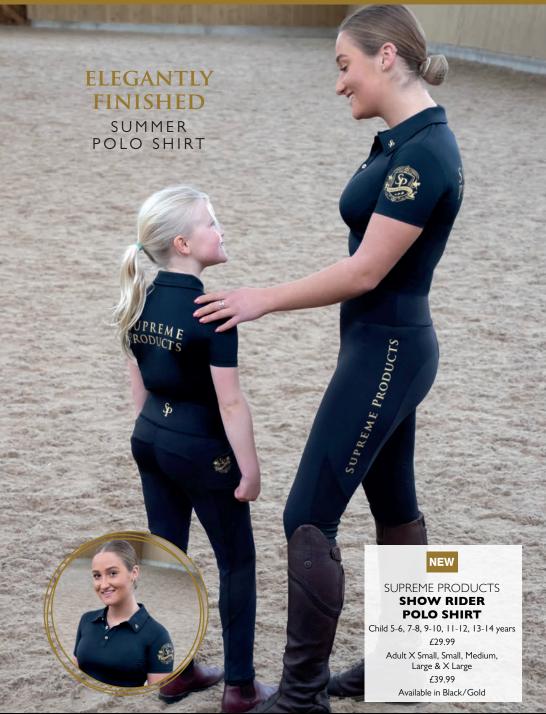

# NEW

# SUPREME PRODUCTS

# **ACTIVE SHOW RIDER BASE LAYER**

Child 5-6, 7-8, 9-10, 11-12, 13-14 years £39.99

Adult X Small, Small, Medium, Large & X Large £49.99

Available in Black/Gold

**ADVANCED STRETCH TECHNOLOGY** 

# SUPREME PRODUCTS **SHOW RING JODHPUR BOOTS**

Child 5-10 - £43.50 lunior I I-13 & I-2 - £43.50 Available in Oxblood Adult 3-9 - £54.99 Available in Brown & Oxblood