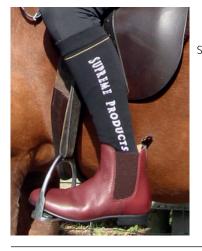

# SUPREME PRODUCTS **SHOW RING JODHPUR BOOTS**

Child 5-10 - £43.50 lunior I I-13 & I-2 - £43.50 Available in Oxblood Adult 3-9 - £54.99 Available in Brown & Oxblood