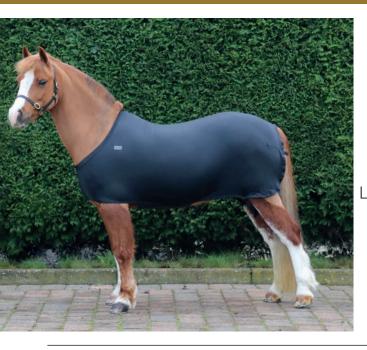

### SUPREME PRODUCTS **BODY WRAP**

3'3" - 3'9" - Black - £71.75 12hh - 17.2hh - £97.50 Available in Black, Navy, Purple & Red

**HOODS & GARMENTS** COLLECTION

HORSEWEAR HORSEWEAR

# **USE WHILST TRAVELLING** & STABLING,

IN PLACE OF DUVETS, AS A LIGHTWEIGHT RUG

> SUPREME PRODUCTS **RUG WRAP**

> > 12hh - 17.2hh - £82.00 Available in Black

SUPREME PRODUCTS LYCRA VEST 12hh - 17.2hh - £43.00 Available in Black, Navy, Purple & Red

SUPREME PRODUCTS LYCRA TAIL BAG One Size - £8.99 Available in Black, Navy, Purple & Red

SUPREME PRODUCTS TWO IN ONE HOOD 12hh - 14.2hh - £63.50 15.2hh - 17.2hh - £66.75 Available in Black

MADE TO ORDER

## SUPREME PRODUCTS LYCRA HOOD

Foal/Mini - £32.75 12hh - 17.2hh - £43.00 Available in Black, Navy, Purple & Red

SUPREME PRODUCTS **TURNOUT HOOD** 12.2hh - 16.2hh - £77.00 MADE TO ORDER

SUPREME PRODUCTS **NECK SWEAT** Small - £47.75 Medium - £49.75 Large - £55.00