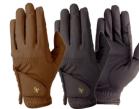

# SUPREME PRODUCTS **PRO PERFORMANCE SHOW RING GLOVES**

Child X Small, Small, Medium, Large & X Large - £19.95 Adult 6 - 9 - £24.95 Available in Brown & Tan

**BROWN NOW** 

**AVAILABLE IN** 

SUPREME PRODUCTS **BASEBALL CAP** One Size £9.99