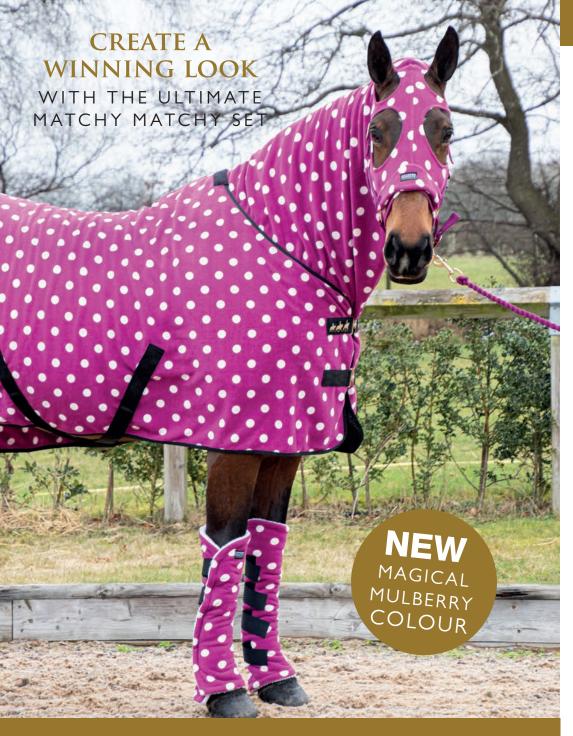

### **DOTTY FLEECE RUG**

3'3" - 7'0" £34.99

Available in: Rosette Red, Pretty Pink, Noble Navy & Magical Mulberry

### **DOTTY FLEECE HOOD**

12.2hh - 17.2hh £39.99

Available in: Rosette Red, Pretty Pink, Noble Navy & Magical Mulberry

SUPREME PRODUCTS **DOTTY FLEECE SADDLE PAD** 

Pony & Cob/Full £26.99

Available in Rosette Red, Pretty Pink, Noble Available in Rosette Red, Pretty Pink, Navy & Magical Mulberry