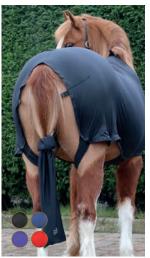

### SUPREME PRODUCTS **BODY WRAP**

3'3" - 3'9" - Black - £71.75 12hh - 17.2hh - £97.50 Available in Black, Navy, Purple & Red

**HOODS & GARMENTS** COLLECTION

HORSEWEAR HORSEWEAR