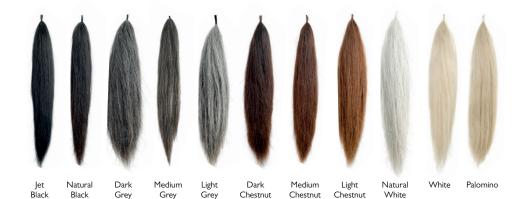

Jet Black

Natural Black

Medium Grey

Light Grey

Liver Chestnut

Chestnut

White

SUPREME PRODUCTS **LUX LEATHER POLISH** 150g - £7.35