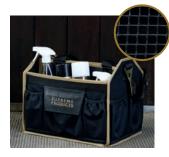

# **STURDY** GROOMING BAG

WITH MULTIPLE STORAGE COMPARTMENTS. AND A MESH BASE FOR FASY CLEANING

SUPREME PRODUCTS **ACCESSORIES BAG** 

£39.99

Available in Black/Gold