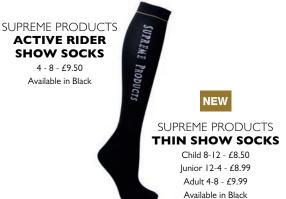

# **ACTIVE SHOW RIDER BASE LAYER**

Child 5-6, 7-8, 9-10, 11-12, 13-14 years £39.99

Adult X Small, Small, Medium, Large & X Large £49.99

Available in Black/Gold

**ADVANCED STRETCH TECHNOLOGY** 

# **ACTIVE SHOW RIDER LEGGINGS**

Child 5-6, 7-8, 9-10, 11-12, 13-14 years £39.99

Adult X Small, Small, Medium, Large & X Large £54.99 Available in Black/Gold

**SILICONE GRIP KNEE** 