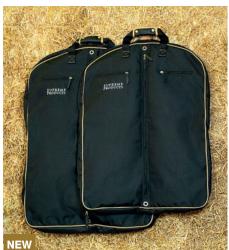

SUPREME PRODUCTS **PRO GROOM GARMENT BAG** 

Child - £27.99 Adult - £34.99 Available in Black/Gold

SUPREME PRODUCTS PRO GROOM JODHPUR BOOT BAG £22.99

Available in Black/Gold

SUPREME PRODUCTS **PRO GROOM KIT DUFFLE BAG** £49.99