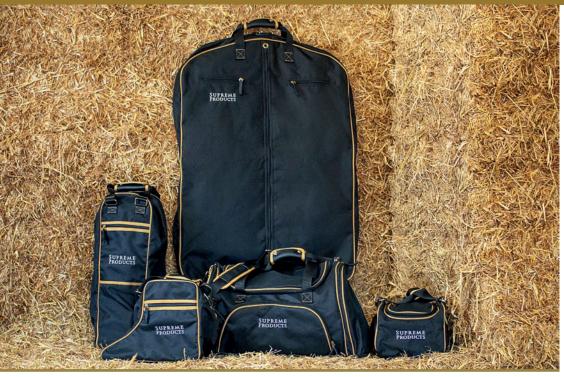

# STAG HORN TOP WITH SILVER COLLAR

SUPREME PRODUCTS

**STAG HORN PLAITED SHOW CANE** 

24" - £54.99

LUGGAGE LUGGAGE

SUPREME PRODUCTS **PRO GROOM RIDING BOOT BAG** £27.99

Available in Black/Gold

SUPREME PRODUCTS **PRO GROOM RIDING HAT BAG** £24.99 Available in Black/Gold

SUPREME PRODUCTS **PRO GROOM GARMENT BAG** 

Child - £27.99 Adult - £34.99 Available in Black/Gold

SUPREME PRODUCTS PRO GROOM JODHPUR BOOT BAG £22.99

Available in Black/Gold

SUPREME PRODUCTS **PRO GROOM KIT DUFFLE BAG** £49.99

Available in Black/Gold

SUPREME PRODUCTS **PRO GROOM PASSPORT HOLDER** £19.99

Available in Black