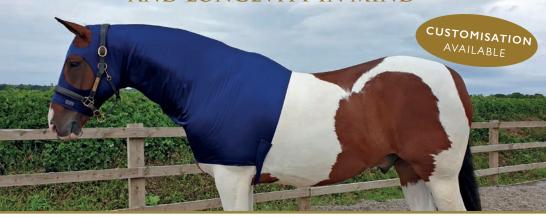

# DESIGNED WITH COMFORT, PRACTICALITY AND LONGEVITY IN MIND

Garments are based on riding pony/horse types and are sized to fit up to and including a hand size, therefore a 12.2hh pony would be fitted with a 12.2hh garment and a 12.3hh, 13.0hh, 13.1hh and 13.2hh pony would be fitted with a 13.2hh garment and so on. Sizes start at foal/ miniature size and go through to 17.2hh. For chunkier types, natives and traditionals, we recommend going up a size, i.e. a 13.2hh Welsh Section C would be sized in a 14.2hh garment.

### SUPREME PRODUCTS **BODY WRAP**

3'3" - 3'9" - Black - £71.75 12hh - 17.2hh - £97.50 Available in Black, Navy, Purple & Red

**HOODS & GARMENTS** COLLECTION

HORSEWEAR HORSEWEAR